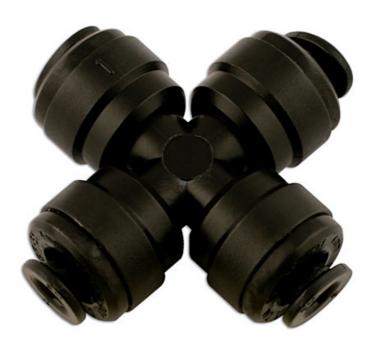

## **Push-Fit Cross Connector 4mm 5pc**

Push-fit couplings are an economical, quick and easy way to way create your own workshop ring main air supply, plus pipe work for water, beverages & inert gas supplies. Plastic push-fits are a light weight solution and will not corrode. Unique collet design for quick and easy connection and disconnection.Ideal for the professional workshop.PSI Range Temp range 1C - 64C = 230PSI.PSI Range Temp range 65C + = 150PSI.

## **Additional Information**

- Push-Fit Cross Connector
- · ISO 9001: 2008
- ANSI/NSF 61
- · 4.0mm 4-Way Equal Unions
- 5pc

http:///product/31050

LASER Kamasa Gunson Connect